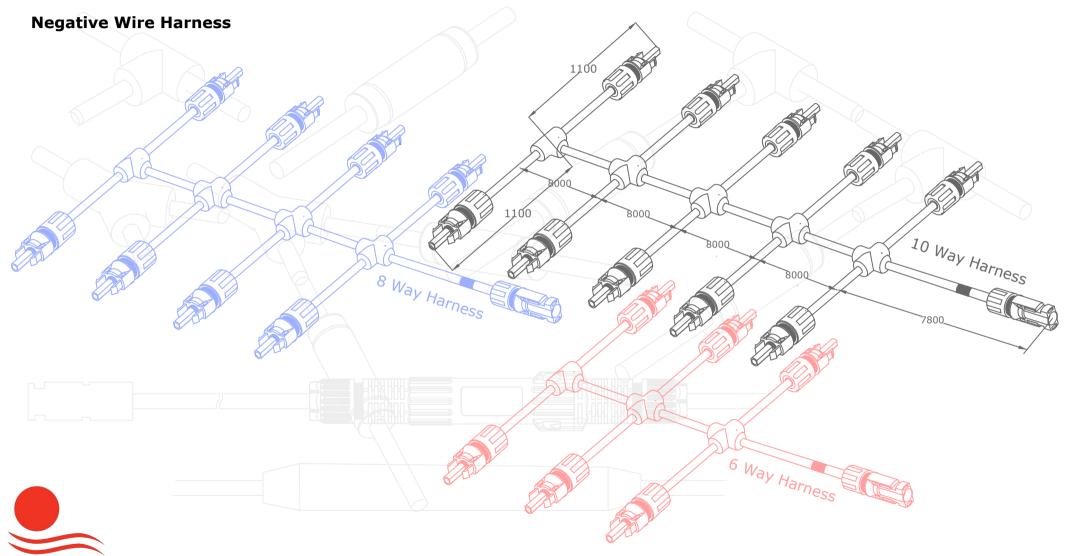

Cable Harness Features :

- Customized configurations to meet specific application requirements.
- Plug and Play solution for PV power plants for a quick and safe installation.
- Quick and easy solar system installation reduces costs.
- Replaceable In-linefuse holder certified as per IEC 60269-1 / UL 4248
- PV Connector certified as per IEC 62852, TE Connectivity PV4S for module connection and Staubli/Other for Homerun connection.
- In-Line fuse (gPV) certified as per IEC 60269-6 / UL248-19
- DC Cable certified as per EN 50618 / IEC 62930 / UL 4703
- Double insulated 4 way and 3 way junctions.
- UV Resistant, RoHS and REACH compliment over molding material.
  - Termination and Connection as per IEC 60352-2
  - Tested as per approved ITP, Third party inspection as per customer request.