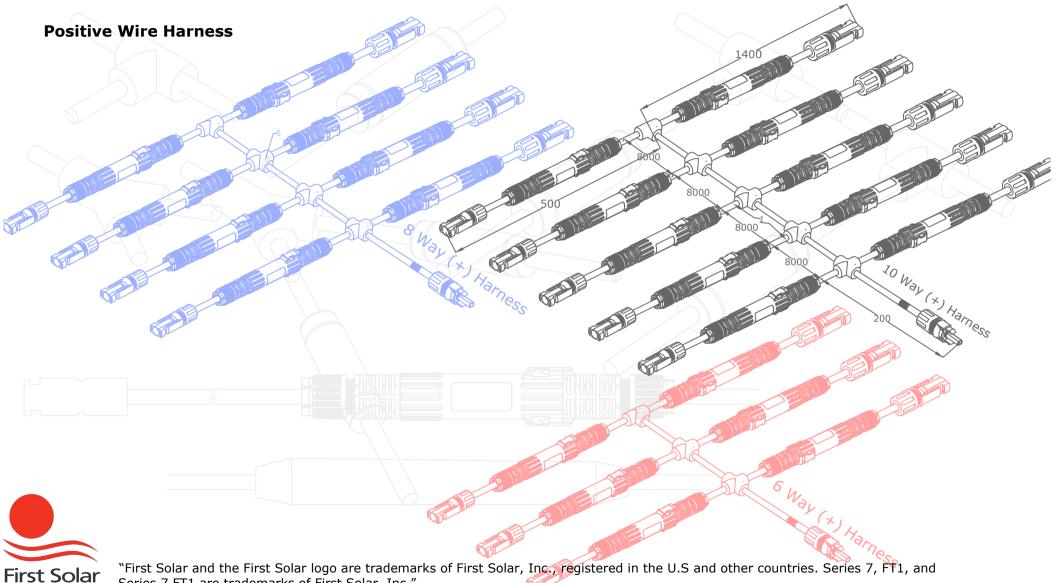

Cable Harness Features :

- Customized configurations to meet specific application requirements.
- Plug and Play solution for PV power plants for a quick and safe installation.
- Quick and easy solar system installation reduces costs.
- Replaceable In-linefuse holder certified as per IEC 60269-1 / UL 4248
- PV Connector certified as per IEC 62852, TE Connectivity PV4S for module connection and Staubli/Other for Homerun connection.
- In-Line fuse (gPV) certified as per IEC 60269-6 / UL248-19
- DC Cable certified as per EN 50618 / IEC 62930 / UL 4703
- Double insulated 4 way and 3 way junctions.
- UV Resistant, RoHS and REACH compliment over molding material.
  - Termination and Connection as per IEC 60352-2
  - Tested as per approved ITP, Third party inspection as per customer request.